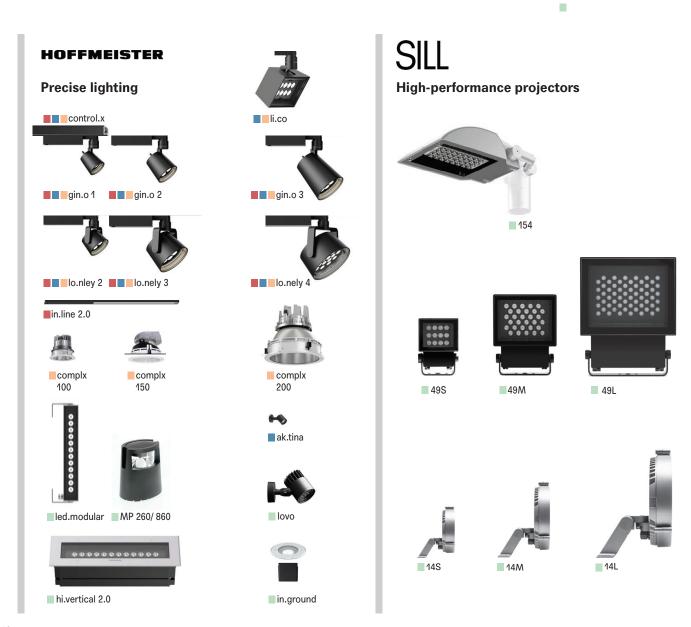

## Facades and outdoor areas

Inground Luminaires

Pathway

hi.vertical

2.0

in.ground

MP 260

MP 860

14 series 49 series 154

The Guri Amir mausoleum in Samarkand, Uzbekistan, is a perfect example of this. Recessed in ground luminaires provide structure to the facade and highlight the lesenes. The soft light emanating from the hi.vertical is used to offer an interpretation of the mausoleum as a whole.