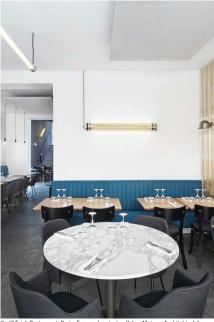

## Visitor areas

Visitor areas should complement the exhibitions: the entrance area, payment desks, cafe, gift shop and library, as well as conference facilities, genuinely enhance the effective operation and appeal of a museum. Whether you choose our spotlights, floodlights from Hoffmeister or design luminaires from Sammode. Both systems meet the functional requirements of these different areas and guide the visitor to the very heart of the collections or exhibitions:

- By enhancing the functional primary lighting with targeted accent lighting from the entrance area on wards, where the initial exhibits are often located
- By installing specific lighting solutions in seminar and conference rooms to meet the need for versatile, dimmable systems that can be adapted to different uses
- By showcasing the books and souvenir items in the gift shop
- By using individually designed luminaires to provide lighting within restaurants and cafes, there by enhancing their hospitality and appeal

Karl&Erick Restaurant, Paris, France. Luminaire: Kyhn, Metsys. Architekturbüro: LeMoal&LeMoal Architecte ©Elodie Dupuis

Museum Burg Zug, Zug, Switzerland. Luminaire: gin.o. Light Planning: Neuco ©Architekturfotografie Gempeler