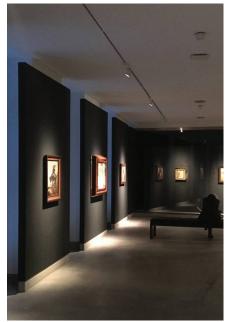

## **Exhibition halls**

Spotlight/Floodlight

gin.o lo.nely in.line

control.x

form.h44

Hoffmeister brings its expertise to bear in these key spaces in order to support the curator's chosen museographical approach. This approach is principally distinguished by the settings and backgrounds deployed: accent lighting for "black box" style black backgrounds, uniform, vertical "white box" style lighting, or simply direct lighting for white backgrounds (see photos on right-hand page).

The tracks provide infrastructure within the exhibition hall and facilitate the rapid modification of lighting solutions based on the conditions and staging requirements.

Hoffmeister's spotlight systems can be moved effortlessly. Each spotlight is fitted with an integrated dimmer enabling the light to be regulated in order to protect particularly sensitive exhibits.