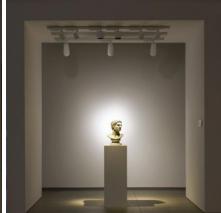

### Illumination of 2D and 3D exhibits

Narrow Spot 5°

Spot 10° with Sculpture lens

Flood 45°

#### Narrow Spot 5°

Accent lighting produces light and shadow effects that attract the eye to key exhibits and place them centre stage.

#### Spot 10° - Spot 15°

Beam angles of between 10° and 15° are particularly suited when displaying sculptures or enhancing images.