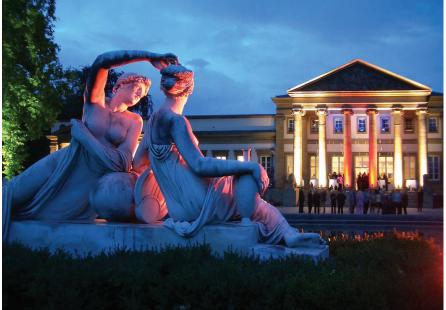

## Visitor areas

Visitor areas should complement the exhibitions: the entrance area, payment desks, cafe, gift shop and library, as well as conference facilities, genuinely enhance the effective operation and appeal of a museum. Whether you choose our spotlights, floodlights from Hoffmeister or design luminaires from Sammode. Both systems meet the functional requirements of these different areas and guide the visitor to the very heart of the collections or exhibitions:

- By enhancing the functional primary lighting with targeted accent lighting from the entrance area on wards, where the initial exhibits are often located
- By installing specific lighting solutions in seminar and conference rooms to meet the need for versatile, dimmable systems that can be adapted to different uses
- By showcasing the books and souvenir items in the gift shop
- By using individually designed luminaires to provide lighting within restaurants and cafes, there by enhancing their hospitality and appeal