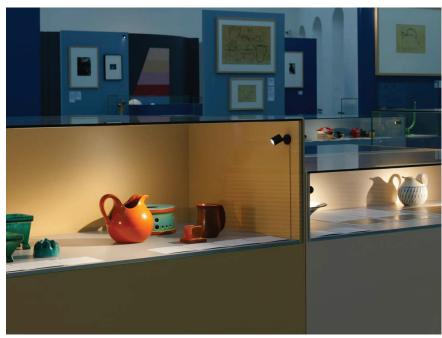

## **■** Display cases

While display cases are essential to protect particularly sensitive exhibits, their major disadvantage is the reflective nature of the glazing. Reflections appear on the surface of the glass as a result of the lighting and the angle of vision.

To mitigate this effect, Hoffmeister offers a large variety of miniature lighting systems ak.tina which reduce this problem by lighting the display cases internally. They are fitted with interchangeable lenses and the most suitable beam angle can be chosen on the basis of the type of exhibit.

For external lighting, spotlight solutions featuring a narrow beam and fitted with an additional barn door or a combination of barn doors can also be used to abate unwanted reflected light.

Museum Rietberg, Zürich, Switzerland. Luminaire: gin.o 1. Light Planning: Neuco ©Architekturfotografie Gempeler