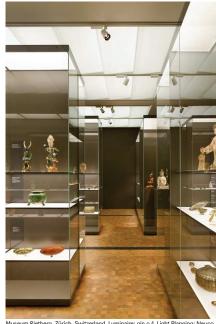

## **■** Display cases

While display cases are essential to protect particularly sensitive exhibits, their major disadvantage is the reflective nature of the glazing. Reflections appear on the surface of the glass as a result of the lighting and the angle of vision.

To mitigate this effect, Hoffmeister offers a large variety of miniature lighting systems ak.tina which reduce this problem by lighting the display cases internally. They are fitted with interchangeable lenses and the most suitable beam angle can be chosen on the basis of the type of exhibit.

For external lighting, spotlight solutions featuring a narrow beam and fitted with an additional barn door or a combination of barn doors can also be used to abate unwanted reflected light.

Museum Rietberg, Zürich, Switzerland. Luminaire: gin.o 1. Light Planning: Neuco ©Architekturfotografie Gempeler