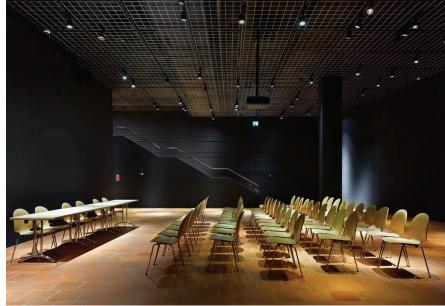

## Visitor areas

Visitor areas should complement the exhibitions: the entrance area, payment desks, cafe, gift shop and library, as well as conference facilities, genuinely enhance the effective operation and appeal of a museum. Whether you choose our spotlights, floodlights from Hoffmeister or design luminaires from Sammode. Both systems meet the functional requirements of these different areas and guide the visitor to the very heart of the collections or exhibitions:

- By enhancing the functional primary lighting with targeted accent lighting from the entrance area on wards, where the initial exhibits are often located
- By installing specific lighting solutions in seminar and conference rooms to meet the need for versatile, dimmable systems that can be adapted to different uses
- By showcasing the books and souvenir items in the gift shop
- By using individually designed luminaires to provide lighting within restaurants and cafes, there by enhancing their hospitality and appeal

FH Bielefeld, Campus Minden Bibliothek, Minden, Germany. Luminaire: Purcell @Sammode

12

li.co