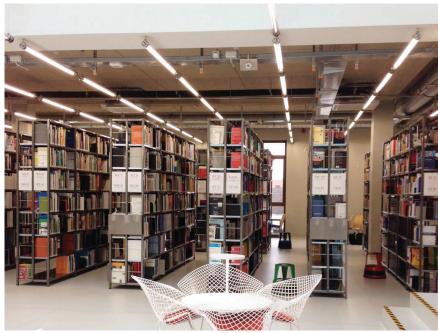

## Visitor areas

Visitor areas should complement the exhibitions: the entrance area, payment desks, cafe, gift shop and library, as well as conference facilities, genuinely enhance the effective operation and appeal of a museum. Whether you choose our spotlights, floodlights from Hoffmeister or design luminaires from Sammode. Both systems meet the functional requirements of these different areas and guide the visitor to the very heart of the collections or exhibitions:

- By enhancing the functional primary lighting with targeted accent lighting from the entrance area on wards, where the initial exhibits are often located
- By installing specific lighting solutions in seminar and conference rooms to meet the need for versatile, dimmable systems that can be adapted to different uses
- By showcasing the books and souvenir items in the gift shop
- By using individually designed luminaires to provide lighting within restaurants and cafes, there by enhancing their hospitality and appeal

FH Bielefeld, Campus Minden Bibliothek, Minden, Germany. Luminaire: Purcell @Sammode

12

li.co