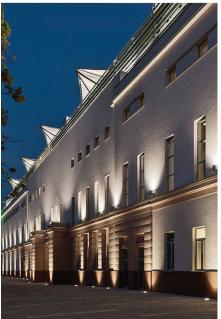

## Facades and outdoor areas

Inground Luminaires

Pathway

hi.vertical

2.0

in.ground

MP 260

MP 860

14 series 49 series 154

The Guri Amir mausoleum in Samarkand, Uzbekistan, is a perfect example of this. Recessed in ground luminaires provide structure to the facade and highlight the lesenes. The soft light emanating from the hi.vertical is used to offer an interpretation of the mausoleum as a whole.