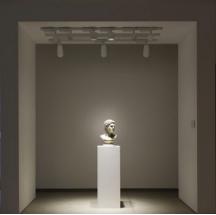

## **Lighting solution for sculptures**

#### **Background lighting**

## A system of diffusing lenses creates uniform back- Like a cloudy sky, diffuse lighting creates a peaceful, from the wall / surface behind it.

#### **Diffuse lighting**

ground illumination, allowing the exhibit to stand out shadow-free atmosphere. Diffusing lenses illuminate the wall consistently, creating a balanced with the art-

#### **Direct lighting**

Bilateral lighting produces an interplay of light and A spotlight fitted with a Narrow Spot 5° creates highly sculpture.

#### Modular lighting

shadow that lends three-dimensionality look to the defined contrasts. These contrasts are given balance by a bright lateral light that has an average beam angle of 10° to 15°. Customised backlighting is then deployed to distinguish the exhibit from its background.