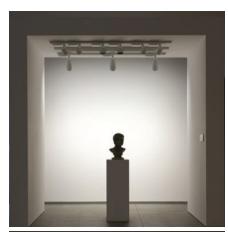

## **Exhibition halls**

Spotlight/Floodlight

gin.o lo.nely in.line

control.x

form.h44

Hoffmeister brings its expertise to bear in these key spaces in order to support the curator's chosen museographical approach. This approach is principally distinguished by the settings and backgrounds deployed: accent lighting for "black box" style black backgrounds, uniform, vertical "white box" style lighting, or simply direct lighting for white backgrounds (see photos on right-hand page).

The tracks provide infrastructure within the exhibition hall and facilitate the rapid modification of lighting solutions based on the conditions and staging requirements.

Hoffmeister's spotlight systems can be moved effortlessly. Each spotlight is fitted with an integrated dimmer enabling the light to be regulated in order to protect particularly sensitive exhibits.