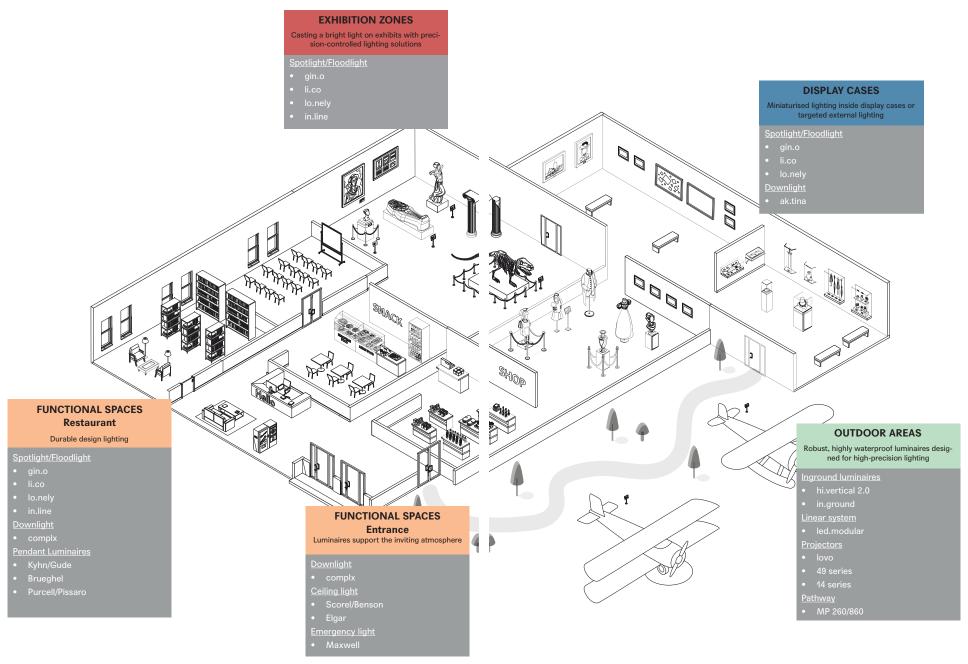

## **Exhibition halls**

Spotlight/Floodlight

gin.o lo.nely in.line

control.x

form.h44

Hoffmeister brings its expertise to bear in these key spaces in order to support the curator's chosen museographical approach. This approach is principally distinguished by the settings and backgrounds deployed: accent lighting for "black box" style black backgrounds, uniform, vertical "white box" style lighting, or simply direct lighting for white backgrounds (see photos on right-hand page).

The tracks provide infrastructure within the exhibition hall and facilitate the rapid modification of lighting solutions based on the conditions and staging requirements.

Hoffmeister's spotlight systems can be moved effortlessly. Each spotlight is fitted with an integrated dimmer enabling the light to be regulated in order to protect particularly sensitive exhibits.

Herzogliches Museum, Gotha, Germany. Luminaire: form.h44, gin.o. Architect: Kummer.Lubk.Partner. Light Planning: THOMSEI @Hoffmeister

Hessisches Landesmuseum Darmstadt, Germany. Luminaire: gin.o ©Hoffmeister

## **■** Display cases

While display cases are essential to protect particularly sensitive exhibits, their major disadvantage is the reflective nature of the glazing. Reflections appear on the surface of the glass as a result of the lighting and the angle of vision.

To mitigate this effect, Hoffmeister offers a large variety of miniature lighting systems ak.tina which reduce this problem by lighting the display cases internally. They are fitted with interchangeable lenses and the most suitable beam angle can be chosen on the basis of the type of exhibit.

For external lighting, spotlight solutions featuring a narrow beam and fitted with an additional barn door or a combination of barn doors can also be used to abate unwanted reflected light.

Museum Rietberg, Zürich, Switzerland. Luminaire: gin.o 1. Light Planning: Neuco ©Architekturfotografie Gempeler

## Visitor areas

Visitor areas should complement the exhibitions: the entrance area, payment desks, cafe, gift shop and library, as well as conference facilities, genuinely enhance the effective operation and appeal of a museum. Whether you choose our spotlights, floodlights from Hoffmeister or design luminaires from Sammode. Both systems meet the functional requirements of these different areas and guide the visitor to the very heart of the collections or exhibitions:

- By enhancing the functional primary lighting with targeted accent lighting from the entrance area on wards, where the initial exhibits are often located
- By installing specific lighting solutions in seminar and conference rooms to meet the need for versatile, dimmable systems that can be adapted to different uses
- By showcasing the books and souvenir items in the gift shop
- By using individually designed luminaires to provide lighting within restaurants and cafes, there by enhancing their hospitality and appeal

## Facades and outdoor areas

Inground Luminaires

Pathway

hi.vertical

2.0

in.ground

MP 260

MP 860

14 series 49 series 154

The Guri Amir mausoleum in Samarkand, Uzbekistan, is a perfect example of this. Recessed in ground luminaires provide structure to the facade and highlight the lesenes. The soft light emanating from the hi.vertical is used to offer an interpretation of the mausoleum as a whole.