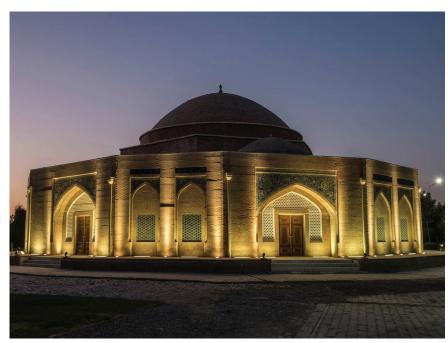

## Facades and outdoor areas

Inground Luminaires

Pathway

hi.vertical

2.0

in.ground

MP 260

MP 860

14 series 49 series 154

The Guri Amir mausoleum in Samarkand, Uzbekistan, is a perfect example of this. Recessed in ground luminaires provide structure to the facade and highlight the lesenes. The soft light emanating from the hi.vertical is used to offer an interpretation of the mausoleum as a whole.