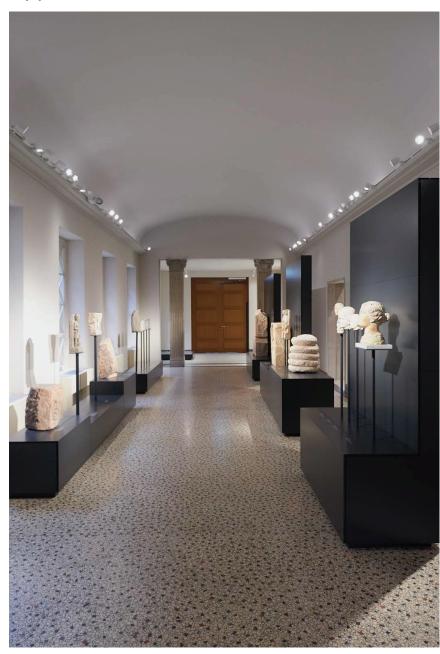

## Precise light for art and culture: Our strengths

Each day, the world's museums welcome visitors with a thirst for knowledge who want to be impressed or amazed by what they find. The challenge inherent in any collection or exhibition, no matter the genre, is to make it appealing, inspiring and true to its subject. Of course, the lighting plays a crucial role in turning every show into a visual experience; by shaping, highlighting and accentuating the impact of the exhibits on the audience. The SHS Group's lighting solutions grace the world's top museums and are renowned for their quality and precision optics, which deliver the flexibility and versatility required when staging a premium exhibition.

## **Exhibition halls**

Spotlight/Floodlight

gin.o lo.nely in.line

control.x

form.h44

Hoffmeister brings its expertise to bear in these key spaces in order to support the curator's chosen museographical approach. This approach is principally distinguished by the settings and backgrounds deployed: accent lighting for "black box" style black backgrounds, uniform, vertical "white box" style lighting, or simply direct lighting for white backgrounds (see photos on right-hand page).

The tracks provide infrastructure within the exhibition hall and facilitate the rapid modification of lighting solutions based on the conditions and staging requirements.

Hoffmeister's spotlight systems can be moved effortlessly. Each spotlight is fitted with an integrated dimmer enabling the light to be regulated in order to protect particularly sensitive exhibits.