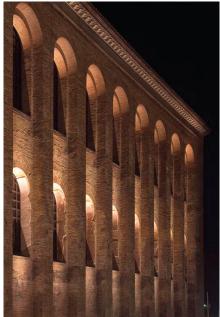

## Facades and outdoor areas

Inground Luminaires

Pathway

hi.vertical

2.0

in.ground

MP 260

MP 860

14 series 49 series 154

The Guri Amir mausoleum in Samarkand, Uzbekistan, is a perfect example of this. Recessed in ground luminaires provide structure to the facade and highlight the lesenes. The soft light emanating from the hi.vertical is used to offer an interpretation of the mausoleum as a whole.