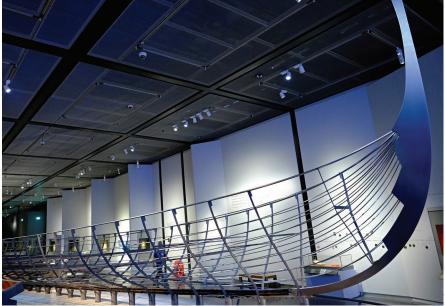

## **Lighting solution for sculptures**

#### **Direct lighting**

Bilateral lighting produces an interplay of light and A spotlight fitted with a Narrow Spot 5° creates highly sculpture.

#### Modular lighting

shadow that lends three-dimensionality look to the defined contrasts. These contrasts are given balance by a bright lateral light that has an average beam angle of 10° to 15°. Customised backlighting is then deployed to distinguish the exhibit from its background.

#### Medium 25° - Flood 45°

Spotlights with beam angles of between 25° and 45° are ideal when lighting large exhibits. They increase the impression of scale, encouraging the visitor to stop and contemplate.