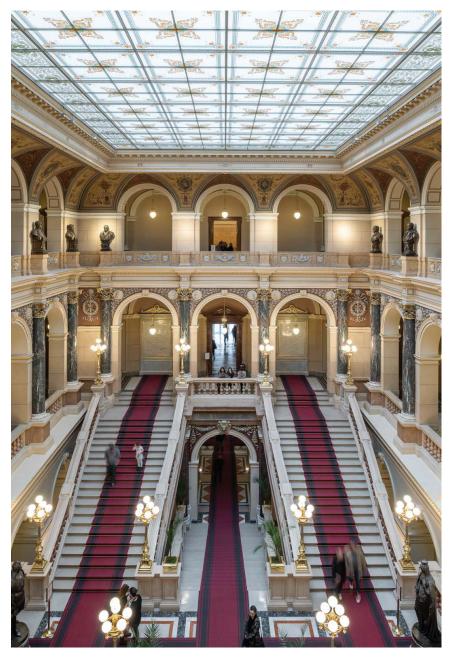

## Visitor areas

Visitor areas should complement the exhibitions: the entrance area, payment desks, cafe, gift shop and library, as well as conference facilities, genuinely enhance the effective operation and appeal of a museum. Whether you choose our spotlights, floodlights from Hoffmeister or design luminaires from Sammode. Both systems meet the functional requirements of these different areas and guide the visitor to the very heart of the collections or exhibitions:

- By enhancing the functional primary lighting with targeted accent lighting from the entrance area on wards, where the initial exhibits are often located
- By installing specific lighting solutions in seminar and conference rooms to meet the need for versatile, dimmable systems that can be adapted to different uses
- By showcasing the books and souvenir items in the gift shop
- By using individually designed luminaires to provide lighting within restaurants and cafes, there by enhancing their hospitality and appeal