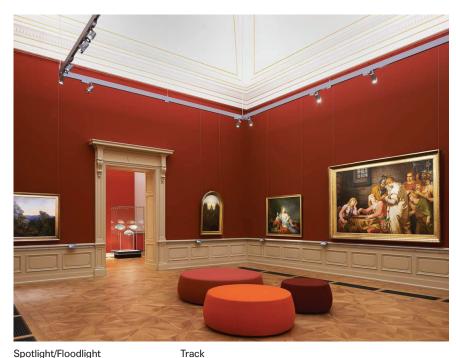

## **Exhibition halls**

Spotlight/Floodlight

gin.o lo.nely in.line

control.x

form.h44

Hoffmeister brings its expertise to bear in these key spaces in order to support the curator's chosen museographical approach. This approach is principally distinguished by the settings and backgrounds deployed: accent lighting for "black box" style black backgrounds, uniform, vertical "white box" style lighting, or simply direct lighting for white backgrounds (see photos on right-hand page).

The tracks provide infrastructure within the exhibition hall and facilitate the rapid modification of lighting solutions based on the conditions and staging requirements.

Hoffmeister's spotlight systems can be moved effortlessly. Each spotlight is fitted with an integrated dimmer enabling the light to be regulated in order to protect particularly sensitive exhibits.