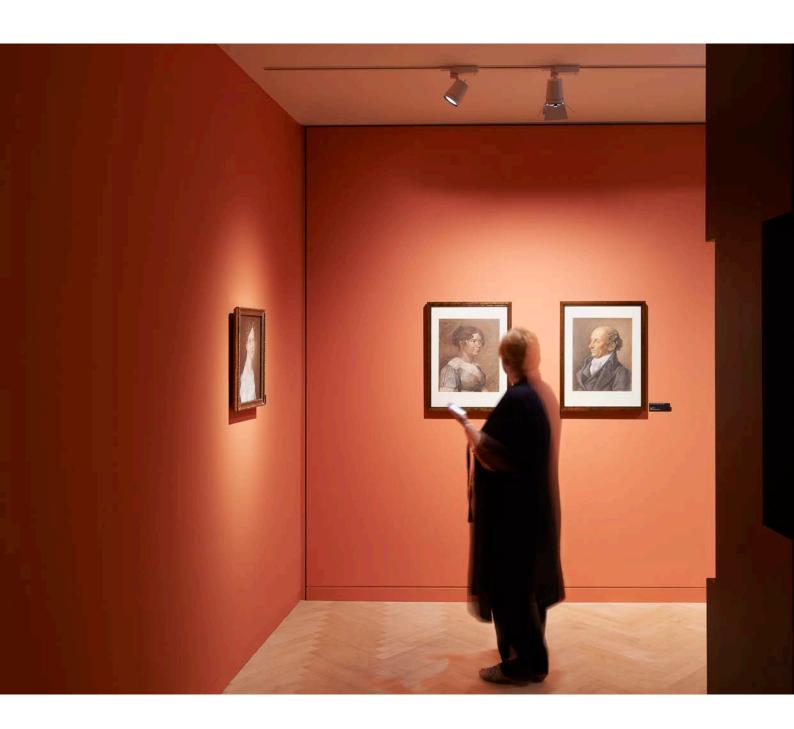

## Precise light for art and culture: Our strengths

Each day, the world's museums welcome visitors with a thirst for knowledge who want to be impressed or amazed by what they find. The challenge inherent in any collection or exhibition, no matter the genre, is to make it appealing, inspiring and true to its subject. Of course, the lighting plays a crucial role in turning every show into a visual experience; by shaping, highlighting and accentuating the impact of the exhibits on the audience. The SHS Group's lighting solutions grace the world's top museums and are renowned for their quality and precision optics, which deliver the flexibility and versatility required when staging a premium exhibition.

#### A vast array of solutions tailored to the museum sector

With an extensive selection of spotlights and high-precision technology, Hoffmeister's solutions create well - lit spaces for the full gamut of museum exhibitions and displays.

## **Exhibition halls**

Spotlight/Floodlight

gin.o lo.nely in.line

control.x

form.h44

Hoffmeister brings its expertise to bear in these key spaces in order to support the curator's chosen museographical approach. This approach is principally distinguished by the settings and backgrounds deployed: accent lighting for "black box" style black backgrounds, uniform, vertical "white box" style lighting, or simply direct lighting for white backgrounds (see photos on right-hand page).

The tracks provide infrastructure within the exhibition hall and facilitate the rapid modification of lighting solutions based on the conditions and staging requirements.

Hoffmeister's spotlight systems can be moved effortlessly. Each spotlight is fitted with an integrated dimmer enabling the light to be regulated in order to protect particularly sensitive exhibits.