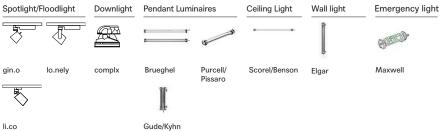

## **Exhibition halls**

Spotlight/Floodlight

gin.o lo.nely in.line

control.x

form.h44

Hoffmeister brings its expertise to bear in these key spaces in order to support the curator's chosen museographical approach. This approach is principally distinguished by the settings and backgrounds deployed: accent lighting for "black box" style black backgrounds, uniform, vertical "white box" style lighting, or simply direct lighting for white backgrounds (see photos on right-hand page).