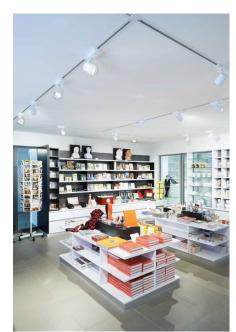

## Visitor areas

Visitor areas should complement the exhibitions: the entrance area, payment desks, cafe, gift shop and library, as well as conference facilities, genuinely enhance the effective operation and appeal of a museum. Whether you choose our spotlights, floodlights from Hoffmeister or design luminaires from Sammode. Both systems meet the functional requirements of these different areas and guide the visitor to the very heart of the collections or exhibitions:

- By enhancing the functional primary lighting with targeted accent lighting from the entrance area on wards, where the initial exhibits are often located
- By installing specific lighting solutions in seminar and conference rooms to meet the need for versatile, dimmable systems that can be adapted to different uses
- By showcasing the books and souvenir items in the gift shop
- By using individually designed luminaires to provide lighting within restaurants and cafes, there by enhancing their hospitality and appeal