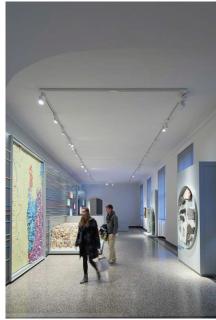

## Precise light for art and culture: Our strengths

Each day, the world's museums welcome visitors with a thirst for knowledge who want to be impressed or amazed by what they find. The challenge inherent in any collection or exhibition, no matter the genre, is to make it appealing, inspiring and true to its subject. Of course, the lighting plays a crucial role in turning every show into a visual experience; by shaping, highlighting and accentuating the impact of the exhibits on the audience. The SHS Group's lighting solutions grace the world's top museums and are renowned for their quality and precision optics, which deliver the flexibility and versatility required when staging a premium exhibition.

## **Exhibition halls**

Spotlight/Floodlight

gin.o lo.nely in.line

control.x

form.h44

Hoffmeister brings its expertise to bear in these key spaces in order to support the curator's chosen museographical approach. This approach is principally distinguished by the settings and backgrounds deployed: accent lighting for "black box" style black backgrounds, uniform, vertical "white box" style lighting, or simply direct lighting for white backgrounds (see photos on right-hand page).

The tracks provide infrastructure within the exhibition hall and facilitate the rapid modification of lighting solutions based on the conditions and staging requirements.

Hoffmeister's spotlight systems can be moved effortlessly. Each spotlight is fitted with an integrated dimmer enabling the light to be regulated in order to protect particularly sensitive exhibits.